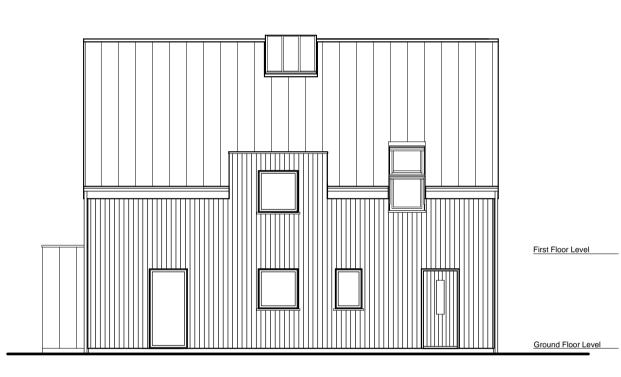

## UNIT 7 - HOUSE TYPE B

02 GROUND FLOOR PLAN 1/100

03 EAST ELEVATION (FRONT)

## 04 EAST ELEVATION (SIDE)

05 WEST ELEVATION (SIDE)

06 NORTH ELEVATION (REAR) 1/100

| GENERALLY       |                                                   |
|-----------------|---------------------------------------------------|
| Roof -          | Natural slates                                    |
| Walls -         | Vertical timber boarding                          |
| Windows-        | Powder coated aluminium (dark grey)               |
| Doors-          | Vertical timber boarding                          |
| Rainwater Goods | Powder Coated Aluminium (dark grey)               |
| ENTRANCE & LIV  | /ING ROOM PROJECTIONS                             |
| Roof            | Zinc sheet cladding with upstand seams (dark grey |
| Walls           | Zinc sheet cladding                               |
| Windows         | Powder coated aluminium framing (dark grey)       |
| DORMER WINDO    | ws                                                |
| Roof-           | Single ply membrane (dark grey)                   |
|                 | Zinc sheet cladding                               |