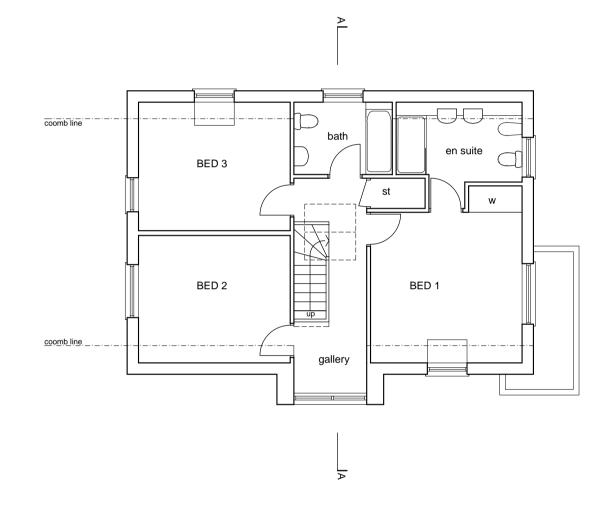

## UNIT 7 - HOUSE TYPE B



02 GROUND FLOOR PLAN 1/100







03 EAST ELEVATION (FRONT)



## 04 EAST ELEVATION (SIDE)







05 WEST ELEVATION (SIDE)



06 NORTH ELEVATION (REAR) 1/100

| GENERALLY       |                                                   |
|-----------------|---------------------------------------------------|
| Roof -          | Natural slates                                    |
| Walls -         | Vertical timber boarding                          |
| Windows-        | Powder coated aluminium (dark grey)               |
| Doors-          | Vertical timber boarding                          |
| Rainwater Goods | Powder Coated Aluminium (dark grey)               |
| ENTRANCE & LIV  | /ING ROOM PROJECTIONS                             |
| Roof            | Zinc sheet cladding with upstand seams (dark grey |
| Walls           | Z