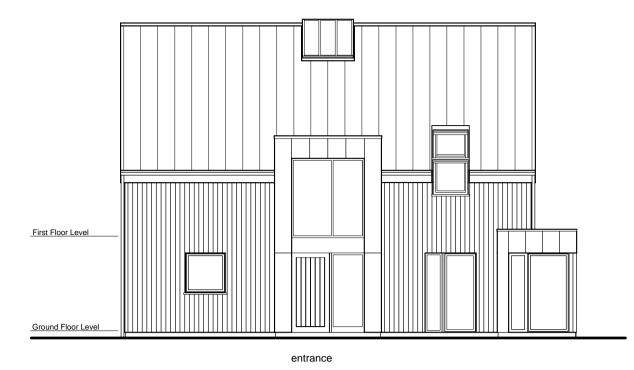

## UNIT 7 - HOUSE TYPE B

02 GROUND FLOOR PLAN 1/100

03 EAST ELEVATION (FRONT)

## 04 EAST ELEVATION (SIDE)

05 WEST ELEVATION (SIDE)

06 NORTH ELEVATION (REAR) 1/100

| GENERALLY       |                                                   |
|-----------------|---------------------------------------------------|
| Roof -          | Natural slates                                    |
| Walls -         | Vertical timber boarding                          |
| Windows-        | Powder coated aluminium (dark grey)               |
| Doors-          | Vertical timber boarding                          |
| Rainwater Goods | Powder Coated Aluminium (dark grey)               |
| ENTRANCE & LIV  | /ING ROOM PROJECTIONS                             |
| Roof            | Zinc sheet cladding with upstand seams (dark grey |
| Walls           | Zinc sheet cladding                               |
| Windows         | Powder coated aluminium framing (dark grey)       |
| DORMER WINDO    | ws                                                |
| Roof-           | Single ply membrane (dark grey)                   |
|                 | Zinc sheet cladding                               |