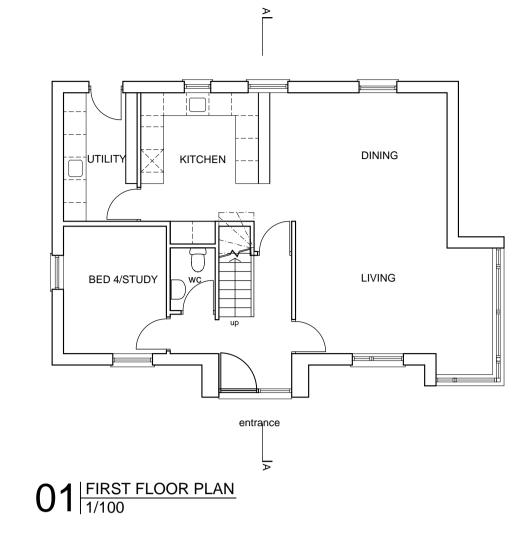

## UNIT 7 - HOUSE TYPE B



02 GROUND FLOOR PLAN 1/100







03 EAST ELEVATION (FRONT)



## 04 EAST ELEVATION (SIDE)







05 WEST ELEVATION (SIDE)



06 NORTH ELEVATION (REAR) 1/100

| GENERALLY       |                                                   |
|-----------------|---------------------------------------------------|
| Roof -          | Natural slates                                    |
| Walls -         | Vertical timber boarding                          |
| Windows-        | Powder coated aluminium (dark grey)               |
| Doors-          | Vertical timber boarding                          |
| Rainwater Goods | Powder Coated Aluminium (dark grey)               |
| ENTRANCE & LIV  | /ING ROOM PROJECTIONS                             |
| Roof            | Zinc sheet cladding with upstand seams (dark grey |
| Walls           | Zin