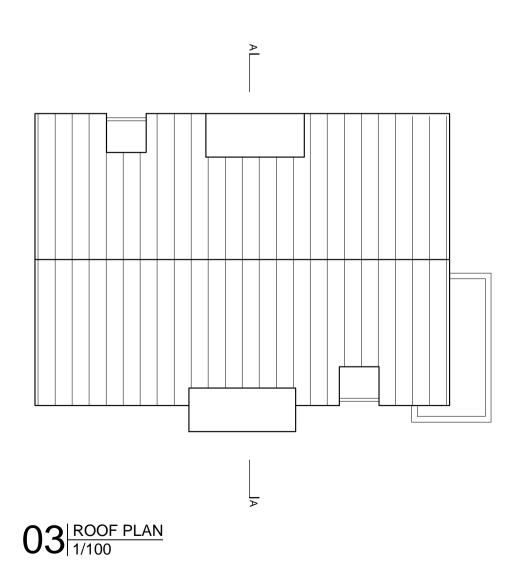

## UNIT 7 - HOUSE TYPE B



02 GROUND FLOOR PLAN 1/100







03 EAST ELEVATION (FRONT)



## 04 EAST ELEVATION (SIDE)







05 WEST ELEVATION (SIDE)



06 NORTH ELEVATION (REAR) 1/100

| GENERALLY       |                                                   |
|-----------------|---------------------------------------------------|
| Roof -          | Natural slates                                    |
| Walls -         | Vertical timber boarding                          |
| Windows-        | Powder coated aluminium (dark grey)               |
| Doors-          | Vertical timber boarding                          |
| Rainwater Goods | Powder Coated Aluminium (dark grey)               |
| ENTRANCE & LIV  | /ING ROOM PROJECTIONS                             |
| Roof            | Zinc sheet cladding with upstand seams (dar