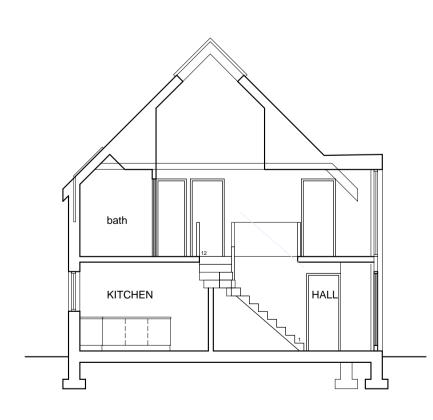

## UNIT 7 - HOUSE TYPE B



02 GROUND FLOOR PLAN 1/100







03 EAST ELEVATION (FRONT)



## 04 EAST ELEVATION (SIDE)







05 WEST ELEVATION (SIDE)



06 NORTH ELEVATION (REAR) 1/100

| GENERALLY       |                                                   |
|-----------------|---------------------------------------------------|
| Roof -          | Natural slates                                    |
| Walls -         | Vertical timber boarding                          |
| Windows-        | Powder coated aluminium (dark grey)               |
| Doors-          | Vertical timber boarding                          |
| Rainwater Goods | Powder Coated Aluminium (dark grey)               |
| ENTRANCE & LIV  | /ING ROOM PROJECTIONS                             |
| Roof            | Zinc sheet cladding with upstand seams (dark grey |
| Walls           | Zinc sheet cladding                               |
| Windows