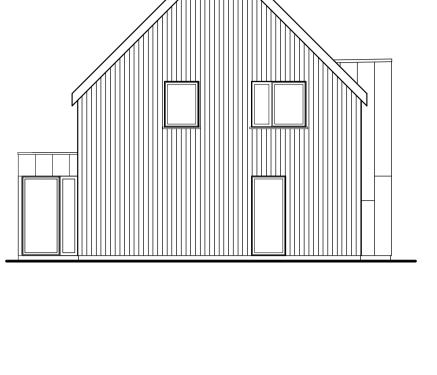

## UNIT 6 - TYPE B

LIVING

BED 4/STUDY

01 | FIRST FLOOR PLAN >

02 GROUND FLOOR PLAN 1/100

coomb line

06 NORTH ELEVATION (SIDE) 1/100

08 | SECTION AA | 1/100

First Floor Level

04 EAST ELEVATION (FRONT)

05 SOUTH ELEVATION (SIDE)

07 REAR ELEVATION (WEST) 1/100

| ====            |                                          |
|-----------------|------------------------------------------|
| MATERIA         | ALS                                      |
| GENERALLY       |                                          |
| Roof -          | Natural slates                           |
| Walls -         | Vertical timber boarding                 |
| Windows-        | Powder coated aluminium (dark grey)      |
| Doors-          | Vertical timber boarding                 |
| Rainwater Goods | Powder Coated Aluminium (dark grey)      |
| ENTRANCE & LIV  | /ING ROOM PROJECTIONS                    |
| Roof            | Single ply membrane (dark grey)          |
| Walls           | Zinc sheet cladding                      |
| Windows         | Powder coated aluminium framing (dark of |
| DORMER WINDO    | ws                                       |
| Roof-           | Single ply membrane (dark grey)          |