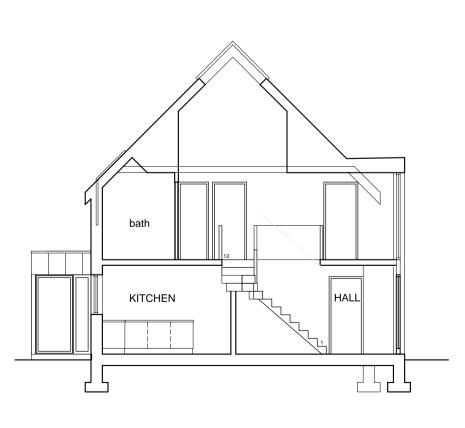

## UNIT 6 - TYPE B

LIVING

BED 4/STUDY

01 | FIRST FLOOR PLAN >

02 GROUND FLOOR PLAN 1/100

coomb line

06 NORTH ELEVATION (SIDE) 1/100

08 | SECTION AA | 1/100