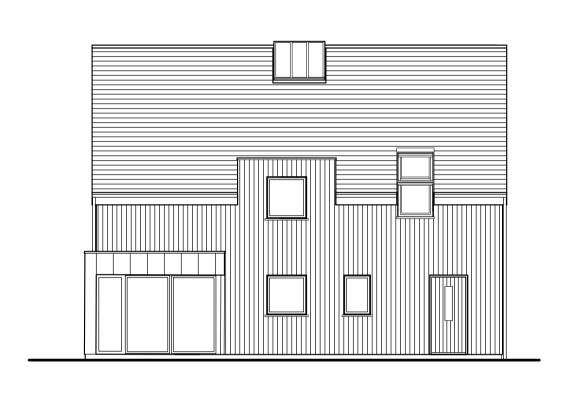

## UNIT 6 - TYPE B

LIVING

BED 4/STUDY

01 | FIRST FLOOR PLAN >

02 GROUND FLOOR PLAN 1/100

coomb line

06 NORTH ELEVATION (SIDE) 1/100

08 | SECTION AA | 1/100

First Floor Level

04 EAST ELEVATION (FRONT)

05 SOUTH ELEVATION (SIDE)

07 REAR ELEVATION (WEST) 1/100

| ====            |                                          |
|-----------------|------------------------------------------|
| MATERIA         | ALS                                      |
| GENERALLY       |                                          |
| Roof -          | Natural slates                           |
| Walls -         | Vertical timber boarding                 |
| Windows-        | Powder coated aluminium (dark grey)      |
| Doors-          | Vertical timber boarding                 |
| Rainwater Goods | Powder Coated Aluminium (dark grey)      |
| ENTRANCE & LIV  | /ING ROOM PROJECTIONS                    |
| Roof            | Single ply membrane (dark grey)          |
| Walls           | Zinc sheet cladding                      |
| Windows         | Powder coated aluminium framing (dark of |
| DORMER WINDO    | ws                                       |
| Roof-           | Single ply membrane (dark grey)          |