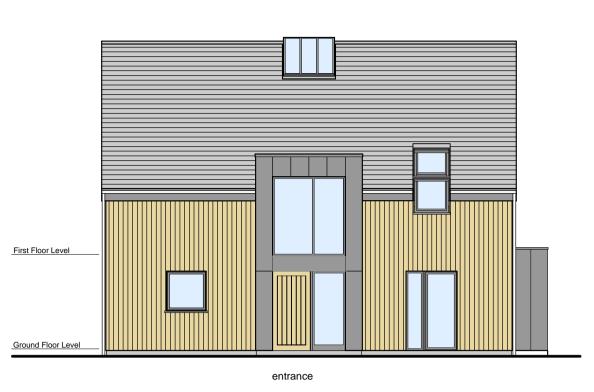

04 NORTH ELEVATION (FRONT)

 $05^{|\text{EAST ELEVATION (SIDE)}}_{|1/100}$ 

06 WEST ELEVATION (SIDE)

 $07^{\frac{|\text{SOUTH ELEVATION (REAR)}}{1/100}}$ 

**MATERIALS** 

Single ply membrane (dark grey)

0 1 2 3 4 5 SCALE metres (at 1:100)