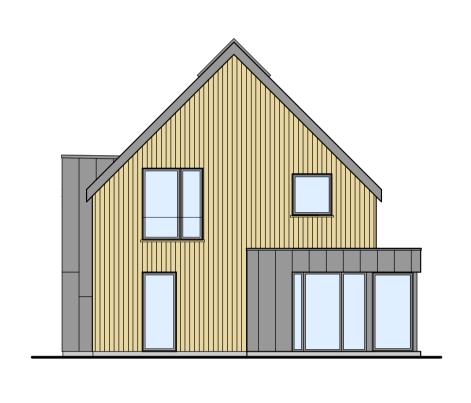

04 NORTH ELEVATION (FRONT)

 $05^{|\text{EAST ELEVATION (SIDE)}}_{|1/100}$ 

06 WEST ELEVATION (SIDE)

 $07^{\frac{|\text{SOUTH ELEVATION (REAR)}}{1/100}}$ 

**MATERIALS** 

Single ply membrane (dark grey)

0 1 2 3 4 5 SCALE metres (at 1:100)