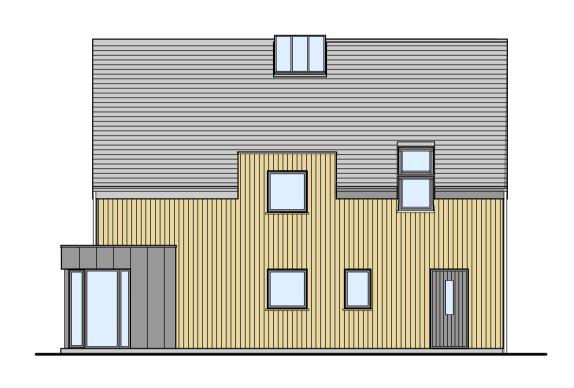

04 NORTH ELEVATION (FRONT)

 $05^{|\text{EAST ELEVATION (SIDE)}}_{|1/100}$ 

06 WEST ELEVATION (SIDE)

 $07^{\frac{|\text{SOUTH ELEVATION (REAR)}}{1/100}}$ 

**MATERIALS** 

Single ply membrane (dark grey)

0 1 2 3 4 5 SCALE metres (at 1:100)