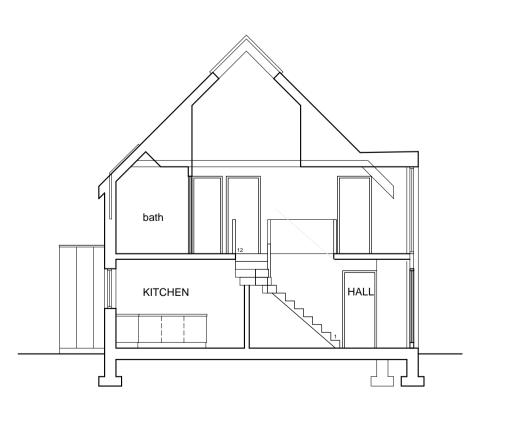

| Project<br>RESIDENTIAL DEVELOPMENT, HOWGATE, EH26 8PY<br>LAND AT THE FORMER 'THE HOWGATE' RESTAURANT SITE |                   |             | HOWGATE STEADIN |                                                                             |            |        |
|-----------------------------------------------------------------------------------------------------------|-------------------|-------------|-----------------|-----------------------------------------------------------------------------|------------|--------|
| Title UNIT 5 - HOUSE TYPE B FLOOR PLANS, ELEVATION                                                        | ONS AND SECTIONS  |             | By Howgate      | Penicuik                                                                    | Midlothian | EH26 8 |
| Drawing No<br>1730-PL06                                                                                   | Scale<br>AS SHOWN | Date JAN 18 | Status<br>PL    | ALL DIMENSIONS TO BE CHECKED ON SITE<br>CONTRACTOR. THIS DRAWING IS COPYRIO |            |        |