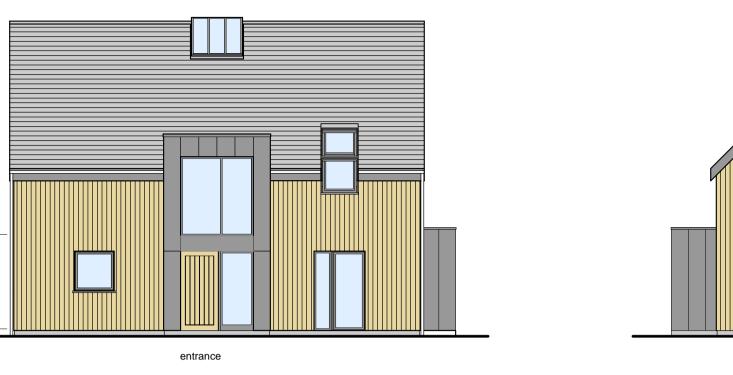

04 NORTH ELEVATION (FRONT)

 $05^{|\text{EAST ELEVATION (SIDE)}}_{|1/100}$ 

06 WEST ELEVATION (SIDE)

 $07^{\frac{|\text{SOUTH ELEVATION (REAR)}}{1/100}}$ 

**MATERIALS** 

Single ply membrane (dark grey)

0 1 2 3 4 5 SCALE metres (at 1:100)