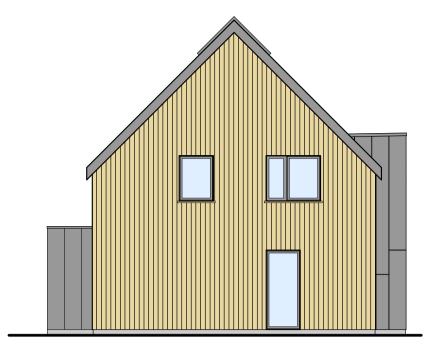

04 NORTH ELEVATION (FRONT)

 $05^{|\text{EAST ELEVATION (SIDE)}}_{|1/100}$ 

06 WEST ELEVATION (SIDE)

 $07^{\frac{|\text{SOUTH ELEVATION (REAR)}}{1/100}}$ 

**MATERIALS** 

Single ply membrane (dark grey)

0 1 2 3 4 5 SCALE metres (at 1:100)