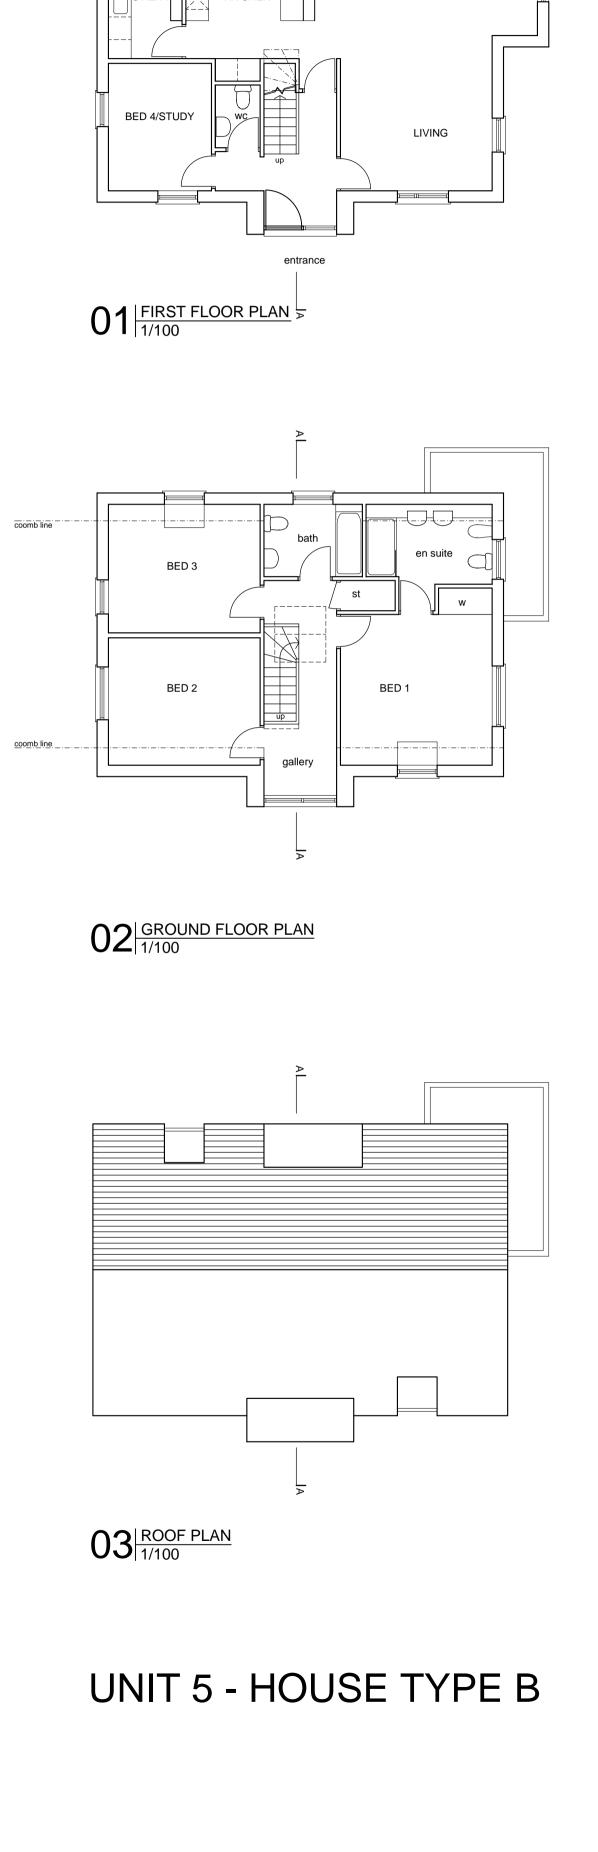

| Project<br>RESIDENTIAL DEVELOPMENT, HOWGATE, EH26 8PY<br>LAND AT THE FORMER 'THE HOWGATE' RESTAURANT SITE |                   |             | HOWGATE STEADIN |                                                                             |            |        |
|-----------------------------------------------------------------------------------------------------------|-------------------|-------------|-----------------|-----------------------------------------------------------------------------|------------|--------|
| Title UNIT 5 - HOUSE TYPE B FLOOR PLANS, ELEVATION                                                        | ONS AND SECTIONS  |             | By Howgate      | Penicuik                                                                    | Midlothian | EH26 8 |
| Drawing No<br>1730-PL06                                                                                   | Scale<br>AS SHOWN | Date JAN 18 | Status<br>PL    | ALL DIMENSIONS TO BE CHECKED ON SITE<br>CONTRACTOR. THIS DRAWING IS COPYRIO |            |        |