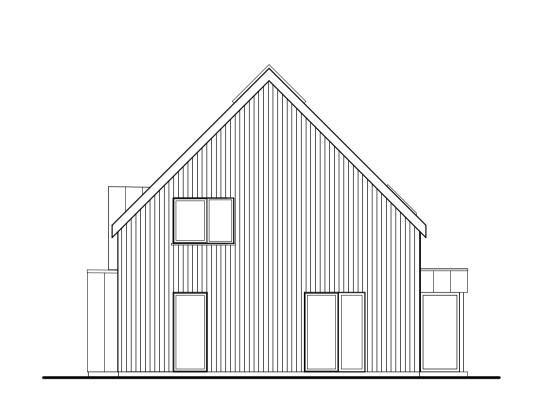

O1 GROUND FLOOR PLAN

UNIT 4 - HOUSE TYPE A

04 EAST ELEVATION (FRONT)
1/100

06 SOUTH ELEVATION (SIDE)

08 | SECTION AA | 1/100

05 NORTH ELEVATION (SIDE)

07 WEST ELEVATION (REAR)

## MATERIALS

GENERALLY

Roof - Natural slates

Walls - Vertical timber boarding

Windows- Powder coated aluminium (dark grey)

Doors- Vertical timber boarding

Rainwater Goods Powder Coated Aluminium (dark grey)

ENTRANCE & LIVING ROOM PROJECTIONS

Roof Single ply membrane (dark grey)

Walls Zinc sheet cladding

Windows Powder coated aluminium framing (dark grey)

DORMER WINDOWS

Roof- Single ply membrane (dark grey)

| Project<br>RESIDENTIAL DEVELOPMENT, HOWGATE, EH26 8PY<br>LAND AT FORMER 'THE HOWGATE' RESTAURANT SITE |                   |                | HOWGATE STEADING |                                                                          |            |          |
|-------------------------------------------------------------------------------------------------------|-------------------|----------------|------------------|--------------------------------------------------------------------------|------------|----------|
| Title UNIT 4 - HOUSE TYPE A FLOOR PLANS, ELEVA                                                        |                   |                | By Howgate       | Penicuik                                                                 | Midlothian | EH26 8PY |
| Drawing No<br>1730-PL05                                                                               | Scale<br>AS SHOWN | Date<br>JAN 18 | Status<br>PL     | ALL DIMENSIONS TO BE CHECKED ON SITE CONTRACTOR. THIS DRAWING IS COPYRIG |            |          |