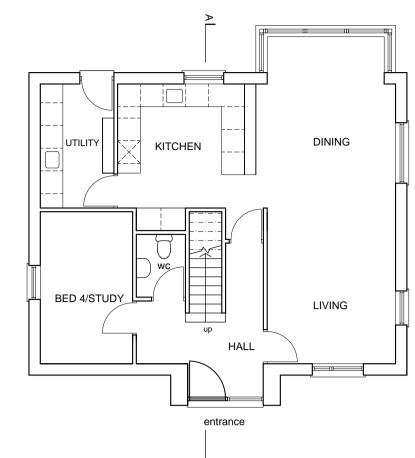

O1 GROUND FLOOR PLAN

UNIT 4 - HOUSE TYPE A

04 EAST ELEVATION (FRONT)
1/100

06 SOUTH ELEVATION (SIDE)

08 | SECTION AA | 1/100

05 NORTH ELEVATION (SIDE)

07 WEST ELEVATION (REAR)