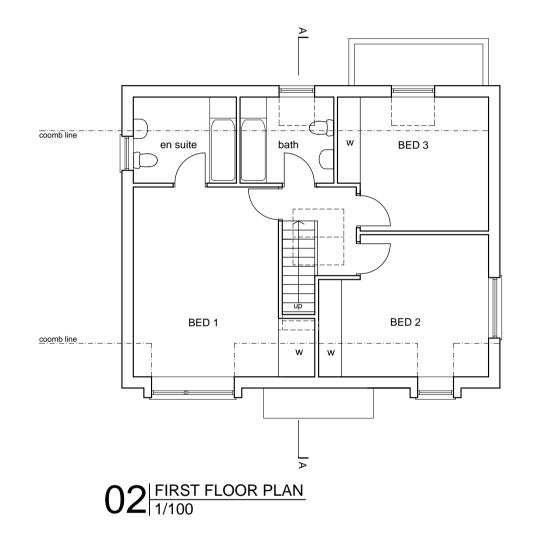

O1 GROUND FLOOR PLAN

UNIT 4 - HOUSE TYPE A

04 EAST ELEVATION (FRONT)
1/100

06 SOUTH ELEVATION (SIDE)

08 | SECTION AA | 1/100

05 NORTH ELEVATION (SIDE)

07 WEST ELEVATION (REAR)