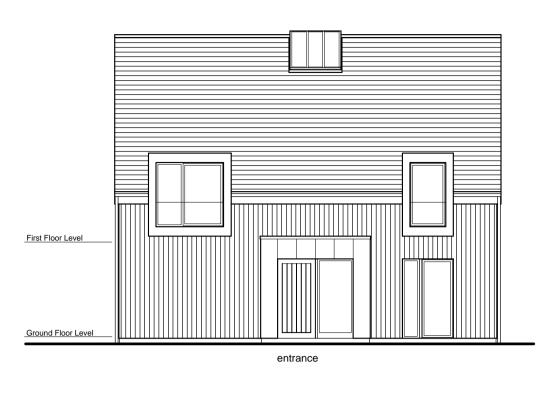

O1 GROUND FLOOR PLAN

UNIT 4 - HOUSE TYPE A

04 EAST ELEVATION (FRONT)
1/100

06 SOUTH ELEVATION (SIDE)

08 | SECTION AA | 1/100

05 NORTH ELEVATION (SIDE)

07 WEST ELEVATION (REAR)

## MATERIALS

GENERALLY

Roof - Natural slates

Walls - Vertical timber boarding

Windows- Powder coated aluminium (dark grey)

Doors- Vertical timber boarding

Rainwater Goods Powder Coated Aluminium (dark grey)

ENTRANCE & LIVING ROOM PROJECTIONS

Roof Single ply membrane (dark grey)

Walls Zinc sheet cladding

Windows Powder coated aluminium framing (dark grey)

DORMER WINDOWS

Roof- Single ply membrane (dark grey)

| Project<br>RESIDENTIAL DEVELOPMENT, HOWGATE, EH26 8PY<br>LAND AT FORMER 'THE HOWGATE' RESTAURANT SITE |                   |                | HOWGATE STEADING |                                                                          |            |          |
|-------------------------------------------------------------------------------------------------------|-------------------|----------------|------------------|--------------------------------------------------------------------------|------------|----------|
| Title UNIT 4 - HOUSE TYPE A FLOOR PLANS, ELEVA                                                        |                   |                | By Howgate       | Penicuik                                                                 | Midlothian | EH26 8PY |
| Drawing No<br>1730-PL05                                                                               | Scale<br>AS SHOWN | Date<br>JAN 18 | Status<br>PL     | ALL DIMENSIONS TO BE CHECKED ON SITE CONTRACTOR. THIS DRAWING IS COPYRIG |            |          |