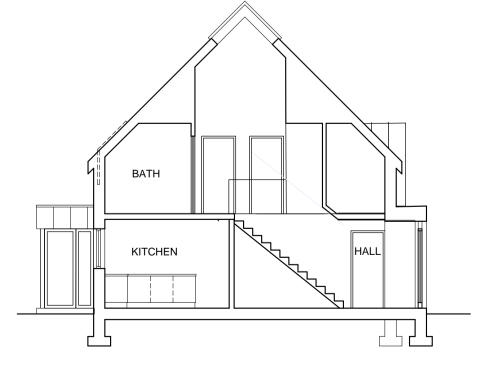

O1 GROUND FLOOR PLAN

UNIT 4 - HOUSE TYPE A

04 EAST ELEVATION (FRONT)
1/100

06 SOUTH ELEVATION (SIDE)

08 | SECTION AA | 1/100

05 NORTH ELEVATION (SIDE)

07 WEST ELEVATION (REAR)