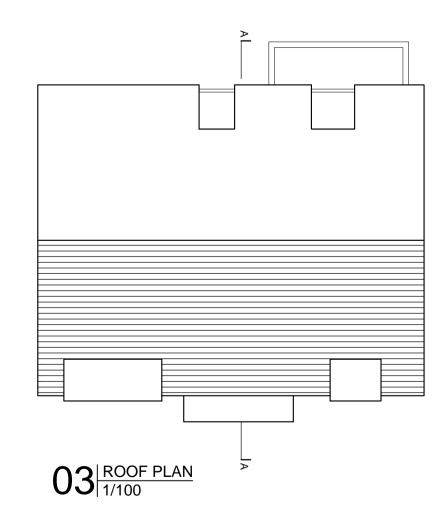

O1 GROUND FLOOR PLAN

UNIT 4 - HOUSE TYPE A

04 EAST ELEVATION (FRONT)
1/100

06 SOUTH ELEVATION (SIDE)

08 | SECTION AA | 1/100

05 NORTH ELEVATION (SIDE)

07 WEST ELEVATION (REAR)