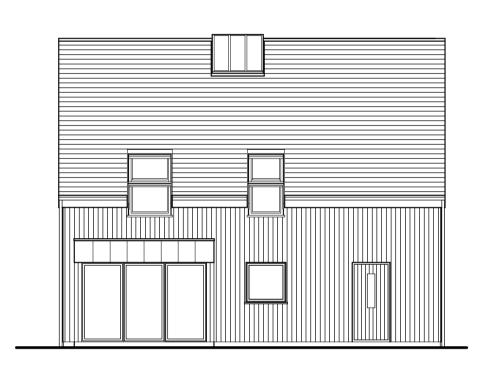

O1 GROUND FLOOR PLAN

UNIT 4 - HOUSE TYPE A

04 EAST ELEVATION (FRONT)
1/100

06 SOUTH ELEVATION (SIDE)

08 | SECTION AA | 1/100

05 NORTH ELEVATION (SIDE)

07 WEST ELEVATION (REAR)

## MATERIALS

GENERALLY

Roof - Natural slates

Walls - Vertical timber boarding

Windows- Powder coated aluminium (dark grey)

Doors- Vertical timber boarding

Rainwater Goods Powder Coated Aluminium (dark grey)

ENTRANCE & LIVING ROOM PROJECTIONS

Roof Single ply membrane (dark grey)

Walls Zinc sheet cladding

Windows Powder coated aluminium framing (dark grey)

DORMER WINDOWS

Roof- Single ply membrane (dark grey)

| Project<br>RESIDENTIAL DEVELOPMENT, HOWGATE, EH26 8PY<br>LAND AT FORMER 'THE HOWGATE' RESTAURANT SITE |                   |                | HOWGATE STEADING |                                                                          |            |          |
|-------------------------------------------------------------------------------------------------------|-------------------|----------------|------------------|--------------------------------------------------------------------------|------------|----------|
| Title UNIT 4 - HOUSE TYPE A FLOOR PLANS, ELEVA                                                        |                   |                | By Howgate       | Penicuik                                                                 | Midlothian | EH26 8PY |
| Drawing No<br>1730-PL05                                                                               | Scale<br>AS SHOWN | Date<br>JAN 18 | Status<br>PL     | ALL DIMENSIONS TO BE CHECKED ON SITE CONTRACTOR. THIS DRAWING IS COPYRIG |            |          |