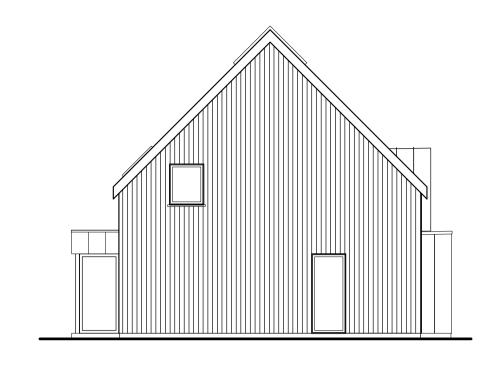

O1 GROUND FLOOR PLAN

UNIT 4 - HOUSE TYPE A

04 EAST ELEVATION (FRONT)
1/100

06 SOUTH ELEVATION (SIDE)

08 | SECTION AA | 1/100

05 NORTH ELEVATION (SIDE)

07 WEST ELEVATION (REAR)

## MATERIALS

GENERALLY

Roof - Natural slates

Walls - Vertical timber boarding

Windows- Powder coated aluminium (dark grey)

Doors- Vertical timber boarding

Rainwater Goods Powder Coated Aluminium (dark grey)

ENTRANCE & LIVING ROOM PROJECTIONS

Roof Single ply membrane (dark grey)

Walls Zinc sheet cladding

Windows Powder coated aluminium framing (dark grey)

DORMER WINDOWS

Roof- Single ply membrane (dark grey)

| Project<br>RESIDENTIAL DEVELOPMENT, HOWGATE, EH26 8PY<br>LAND AT FORMER 'THE HOWGATE' RESTAURANT SITE |                   |                | HOWGATE STEADING |                                                                          |            |          |
|-------------------------------------------------------------------------------------------------------|-------------------|----------------|------------------|--------------------------------------------------------------------------|------------|----------|
| Title UNIT 4 - HOUSE TYPE A FLOOR PLANS, ELEVA                                                        |                   |                | By Howgate       | Penicuik                                                                 | Midlothian | EH26 8PY |
| Drawing No<br>1730-PL05                                                                               | Scale<br>AS SHOWN | Date<br>JAN 18 | Status<br>PL     | ALL DIMENSIONS TO BE CHECKED ON SITE CONTRACTOR. THIS DRAWING IS COPYRIG |            |          |